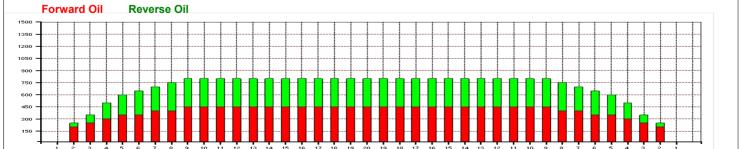

Lane Surface - AMF SPL

Forward Reverse More

| Item                    | 3L-7L:18L-18R         | 8L-12L:18L-18R       | 13L-17L:18L-18R      | 18L-18R:17R-13R      | 18L-18R:12R-8R      | 18L-18R:7R-3R        |  |  |  |  |  |
|-------------------------|-----------------------|----------------------|----------------------|----------------------|---------------------|----------------------|--|--|--|--|--|
| Description             | Outside Track: Middle | Middle Track: Middle | Inside Track: Middle | MIddle: Inside Track | Middle:Middle Track | Middle:Outside Track |  |  |  |  |  |
| Track Zone Ratio        | 1.43                  | 1.01                 | 1                    | 1                    | 1.01                | 1.43                 |  |  |  |  |  |
| Forward Oil Reverse Oil |                       |                      |                      |                      |                     |                      |  |  |  |  |  |