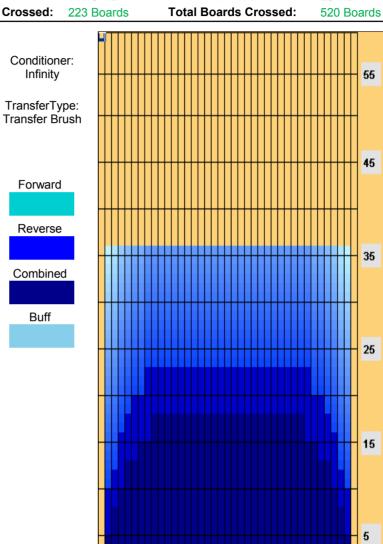

## 2012 ABF Asian Championships - 1536

Oil Pattern Distance: 36 Feet **Reverse Brush Drop:** Oil Per Board: 50 uL 30 Feet **Forward Oil Total: Reverse Oil Total: Volume Oil Total:** 14.85 mL 11.15 mL 26 mL Forward Boards Crossed: 297 Boards **Reverse Boards Crossed: Total Boards Crossed:** 

Infinity

Forward

Reverse

Buff

| 1 | Start | Stop | Loads | Speed | Crossed | Start | End  | Feet  | T.Oil |
|---|-------|------|-------|-------|---------|-------|------|-------|-------|
| 1 | 2L    | 2R   | 0     | 30    | 0       | 36.0  | 23.0 | -13.0 | 0     |
| 2 | 8L    | 8R   | 1     | 18    | 25      | 23.0  | 20.5 | -2.5  | 1250  |
| 3 | 6L    | 6R   | 1     | 18    | 29      | 20.5  | 18.0 | -2.5  | 1450  |
| 4 | 5L    | 5R   | 1     | 18    | 31      | 18.0  | 15.5 | -2.5  | 1550  |
| 5 | 4L    | 4R   | 2     | 14    | 66      | 15.5  | 11.6 | -3.9  | 3300  |
| 6 | 3L    | 3R   | 1     | 14    | 35      | 11.6  | 9.7  | -1.9  | 1750  |
| 7 | 2L    | 2R   | 1     | 14    | 37      | 9.7   | 7.8  | -1.9  | 1850  |
| 8 | 2L    | 2R   | 0     | 14    | 0       | 7.8   | 0.0  | -7.8  | 0     |
|   |       |      |       |       |         |       |      |       |       |