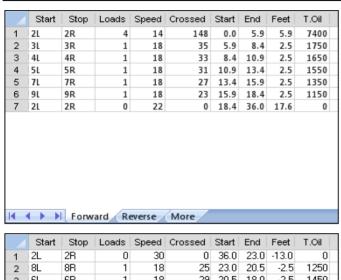

## 2012 ABF Asian Championships - 1536

Oil Pattern Distance: 36 Feet **Reverse Brush Drop:** Oil Per Board: 50 uL 30 Feet **Forward Oil Total: Reverse Oil Total: Volume Oil Total:** 14.85 mL 11.15 mL 26 mL Forward Boards Crossed: 297 Boards **Reverse Boards Crossed: Total Boards Crossed:** 

Infinity

Forward

Reverse

Buff

| 1 | Start | Stop | Loads | Speed | Crossed | Start | End  | Feet  | T.Oil |
|---|-------|------|-------|-------|---------|-------|------|-------|-------|
| 1 | 2L    | 2R   | 0     | 30    | 0       | 36.0  | 23.0 | -13.0 | 0     |
| 2 | 8L    | 8R   | 1     | 18    | 25      | 23.0  | 20.5 | -2.5  | 1250  |
| 3 | 6L    | 6R   | 1     | 18    | 29      | 20.5  | 18.0 | -2.5  | 1450  |
| 4 | 5L    | 5R   | 1     | 18    | 31      | 18.0  | 15.5 | -2.5  | 1550  |
| 5 | 4L    | 4R   | 2     | 14    | 66      | 15.5  | 11.6 | -3.9  | 3300  |
| 6 | 3L    | 3R   | 1     | 14    | 35      | 11.6  | 9.7  | -1.9  | 1750  |
| 7 | 2L    | 2R   | 1     | 14    | 37      | 9.7   | 7.8  | -1.9  | 1850  |
| 8 | 2L    | 2R   | 0     | 14    | 0       | 7.8   | 0.0  | -7.8  | 0     |
|   |       |      |       |       |         |       |      |       |       |