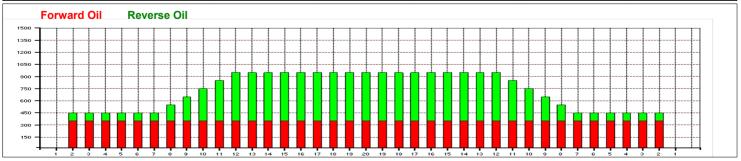

## 2011 EBT 08 - 8th Istanbul Open

Oil Pattern Distance:38 FeetReverse Brush Drop:38 FeetOil Per Board:50 uLForward Oil Total:12.95 mLReverse Oil Total:14.2 mLVolume Oil Total:27.15 mLForward Boards Crossed:259 BoardsReverse Boards Crossed:284 BoardsTotal Boards Crossed:543 Boards