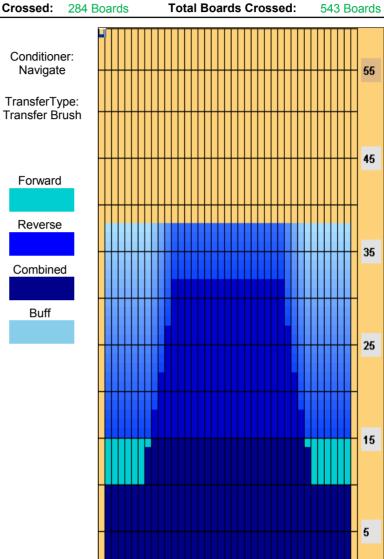

## 2011 EBT 08 - 8th Istanbul Open

Oil Pattern Distance:38 FeetReverse Brush Drop:38 FeetOil Per Board:50 uLForward Oil Total:12.95 mLReverse Oil Total:14.2 mLVolume Oil Total:27.15 mLForward Boards Crossed:259 BoardsReverse Boards Crossed:284 BoardsTotal Boards Crossed:543 Boards