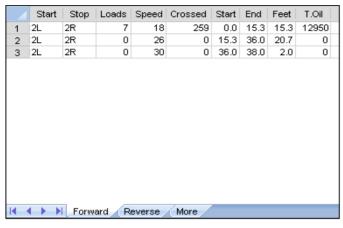

## 2011 EBT 08 - 8th Istanbul Open

Oil Pattern Distance:38 FeetReverse Brush Drop:38 FeetOil Per Board:50 uLForward Oil Total:12.95 mLReverse Oil Total:14.2 mLVolume Oil Total:27.15 mLForward Boards Crossed:259 BoardsReverse Boards Crossed:284 BoardsTotal Boards Crossed:543 Boards