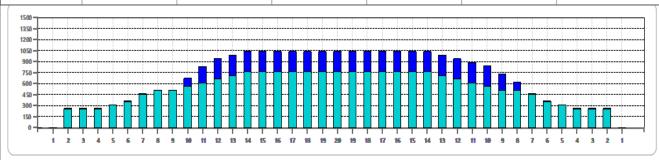

| 2 5L 5R 1 50 18 3 31 10.2 12.7 2.5 1550 3 6L 6R 1 50 18 3 29 12.7 15.2 2.5 1450 4 7L 7R 2 50 18 3 54 15.2 20.3 5.1 2700 5 8L 8R 1 50 18 3 25 20.3 22.8 2.5 1250 6 10L 10R 1 50 18 3 21 22.8 25.3 2.5 1050 7 11L 11R 1 50 18 3 19 25.3 27.8 2.5 950 8 12L 12R 1 50 18 3 17 27.8 30.3 2.5 850 9 13L 13R 1 50 22 3 15 30.3 33.4 3.1 750 10 14L 14R 1 50 22 3 13 33.4 36.5 3.1 650                                                                                                                                                                                                                                                                                                                                                                                                                                                                                                                                                                 | 1  |     | STOP | LOADS | MICS | SPEED | BUFFER | CROSSED | START | END  | FEET | T.OIL |
|------------------------------------------------------------------------------------------------------------------------------------------------------------------------------------------------------------------------------------------------------------------------------------------------------------------------------------------------------------------------------------------------------------------------------------------------------------------------------------------------------------------------------------------------------------------------------------------------------------------------------------------------------------------------------------------------------------------------------------------------------------------------------------------------------------------------------------------------------------------------------------------------------------------------------------------------|----|-----|------|-------|------|-------|--------|---------|-------|------|------|-------|
| 3       6L       6R       1       50       18       3       29       12.7       15.2       2.5       1450         4       7L       7R       2       50       18       3       54       15.2       20.3       5.1       2700         5       8L       8R       1       50       18       3       25       20.3       22.8       2.5       1250         6       10L       10R       1       50       18       3       21       22.8       25.3       2.5       1050         7       11L       11R       1       50       18       3       19       25.3       27.8       2.5       950         8       12L       12R       1       50       18       3       17       27.8       30.3       2.5       850         9       13L       13R       1       50       22       3       15       30.3       33.4       3.1       750         10       14L       14R       1       50       22       3       13       33.4       36.5       3.1       650 |    | 2L  | 2R   | 5     | 53   | 18    | 4      | 185     | 0.0   | 10.2 | 10.2 | 9805  |
| 4       7L       7R       2       50       18       3       54       15.2       20.3       5.1       2700         5       8L       8R       1       50       18       3       25       20.3       22.8       2.5       1250         6       10L       10R       1       50       18       3       21       22.8       25.3       2.5       1050         7       11L       11R       1       50       18       3       19       25.3       27.8       2.5       950         8       12L       12R       1       50       18       3       17       27.8       30.3       2.5       850         9       13L       13R       1       50       22       3       15       30.3       33.4       3.1       750         10       14L       14R       1       50       22       3       13       33.4       36.5       3.1       650                                                                                                                   | 2  | 5L  | 5R   | 1     | 50   | 18    | 3      | 31      | 10.2  | 12.7 | 2.5  | 1550  |
| 5     8L     8R     1     50     18     3     25     20.3     22.8     2.5     1250       6     10L     10R     1     50     18     3     21     22.8     25.3     2.5     1050       7     11L     11R     1     50     18     3     19     25.3     27.8     2.5     950       8     12L     12R     1     50     18     3     17     27.8     30.3     2.5     850       9     13L     13R     1     50     22     3     15     30.3     33.4     3.1     750       10     14L     14R     1     50     22     3     13     33.4     36.5     3.1     650                                                                                                                                                                                                                                                                                                                                                                                   | 3  | 6L  | 6R   | 1     | 50   | 18    | 3      | 29      | 12.7  | 15.2 | 2.5  | 1450  |
| 6 10L 10R 1 50 18 3 21 22.8 25.3 2.5 1050 7 11L 11R 1 50 18 3 19 25.3 27.8 2.5 950 8 12L 12R 1 50 18 3 17 27.8 30.3 2.5 850 9 13L 13R 1 50 22 3 15 30.3 33.4 3.1 750 10 14L 14R 1 50 22 3 13 33.4 36.5 3.1 650                                                                                                                                                                                                                                                                                                                                                                                                                                                                                                                                                                                                                                                                                                                                 | 4  | 7L  | 7R   | 2     | 50   | 18    | 3      | 54      | 15.2  | 20.3 | 5.1  | 2700  |
| 7 11L 11R 1 50 18 3 19 25.3 27.8 2.5 950<br>8 12L 12R 1 50 18 3 17 27.8 30.3 2.5 850<br>9 13L 13R 1 50 22 3 15 30.3 33.4 3.1 750<br>10 14L 14R 1 50 22 3 13 33.4 36.5 3.1 650                                                                                                                                                                                                                                                                                                                                                                                                                                                                                                                                                                                                                                                                                                                                                                  | 5  | 8L  | 8R   | 1     | 50   | 18    | 3      | 25      | 20.3  | 22.8 | 2.5  | 1250  |
| 8 12L 12R                                                                                                                                                                                                                                                                                                                                                                                                                                                                                                                                                                                                                                                                                                                                                                                                                                                                                                                                      | 6  | 10L | 10R  | 1     | 50   | 18    | 3      | 21      | 22.8  | 25.3 | 2.5  | 1050  |
| 9 13L 13R 1 50 22 3 15 30.3 33.4 3.1 750 10 14L 14R 1 50 22 3 13 33.4 36.5 3.1 650                                                                                                                                                                                                                                                                                                                                                                                                                                                                                                                                                                                                                                                                                                                                                                                                                                                             | 7  | 11L | 11R  | 1     | 50   | 18    | 3      | 19      | 25.3  | 27.8 | 2.5  | 950   |
| 10 14L 14R 1 50 22 3 13 33.4 36.5 3.1 650                                                                                                                                                                                                                                                                                                                                                                                                                                                                                                                                                                                                                                                                                                                                                                                                                                                                                                      | 8  | 12L | 12R  | 1     | 50   | 18    | 3      | 17      | 27.8  | 30.3 | 2.5  | 850   |
|                                                                                                                                                                                                                                                                                                                                                                                                                                                                                                                                                                                                                                                                                                                                                                                                                                                                                                                                                | 9  | 13L | 13R  | 1     | 50   | 22    | 3      | 15      | 30.3  | 33.4 | 3.1  | 750   |
| 11 2L 2R 0 50 26 2 0 36.5 41.0 4.5 0                                                                                                                                                                                                                                                                                                                                                                                                                                                                                                                                                                                                                                                                                                                                                                                                                                                                                                           | 10 | 14L | 14R  | 1     | 50   | 22    | 3      | 13      | 33.4  | 36.5 | 3.1  | 650   |
|                                                                                                                                                                                                                                                                                                                                                                                                                                                                                                                                                                                                                                                                                                                                                                                                                                                                                                                                                | 11 | 2L  | 2R   | 0     | 50   | 26    | 2      | 0       | 36.5  | 41.0 | 4.5  | 0     |
|                                                                                                                                                                                                                                                                                                                                                                                                                                                                                                                                                                                                                                                                                                                                                                                                                                                                                                                                                |    |     |      |       |      |       |        |         |       |      |      |       |
|                                                                                                                                                                                                                                                                                                                                                                                                                                                                                                                                                                                                                                                                                                                                                                                                                                                                                                                                                |    |     |      |       |      |       |        |         |       |      |      |       |

|   |     | 3101 | LOADS | MICS | SPEED | BUFFER | CROSSED | START | END  | FEET  | T.OIL |
|---|-----|------|-------|------|-------|--------|---------|-------|------|-------|-------|
| 1 | 2L  | 2R   | 0     | 50   | 30    | 3      | 0       | 41.0  | 20.0 | -21.0 | 0     |
| 2 | 12L | 10R  | 1     | 55   | 22    | 3      | 19      | 20.0  | 16.9 | -3.1  | 1045  |
| 3 | 11L | 9R   | 2     | 55   | 18    | 4      | 42      | 16.9  | 11.8 | -5.1  | 2310  |
| 4 | 10L | 8R   | 2     | 55   | 18    | 4      | 46      | 11.8  | 6.7  | -5.1  | 2530  |
| 5 | 2L  | 2R   | 0     | 50   | 18    | 4      | 0       | 6.7   | 0.0  | -6.7  | 0     |