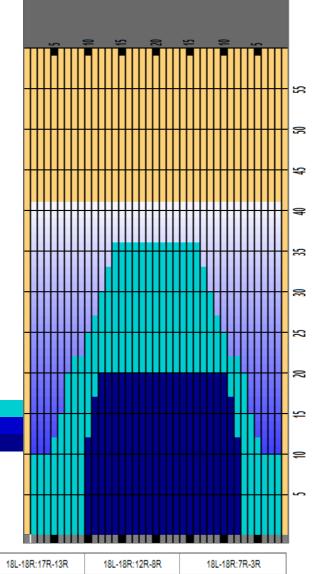

Cleaner Ratio Main Mix 5:1
Cleaner Ratio Back End Mix 5:1
Cleaner Ratio Back End Distance 59
Buffer RPM: 4 = 720 | 3 = 500 | 2 = 200 | 1 = 50

Forward Reverse Combined

| Item             | 3L-7L:18L-18R        | 8L-12L:18L-18R      | 13L-17L:18L-18R     | 18L-18R:17R-13R      | 18L-18R:12R-8R      | 18L-18R:7R-3R        |
|------------------|----------------------|---------------------|---------------------|----------------------|---------------------|----------------------|
| Description      | Outside Track:Middle | Middle Track:Middle | Inside Track:Middle | MIddle: Inside Track | Middle:Middle Track | Middle:Outside Track |
| Track Zone Ratio | 3.1                  | 1.49                | 1.01                | 1.01                 | 1.29                | 3.1                  |